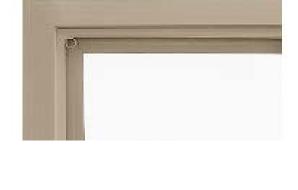

### **Hardware Finishes**

## COLOR

Solid-color frames feature White, Almond or Fossil color on both the interior and exterior.

Custom-color frames have White on the interior with color on the exterior.