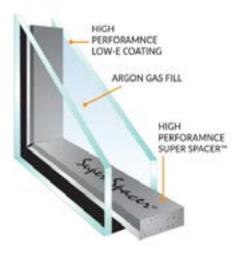

## The Super Spacer: Innovation in Insulation

At Nuimage Windows and Doors, our innovative Super Spacer technology sets our windows apart by enhancing energy efficiency, comfort, and durability. Unlike traditional metal spacers, the Super Spacer is made from a highly durable, non-metallic foam material, creating a continuous thermal barrier along the edge of the glass. This reduces heat transfer, keeping your home warmer in winter and cooler in summer, leading to significant energy savings.

The Super Spacer also minimizes condensation by eliminating cold spots, reducing the risk of mold and frame damage. Its flexibility absorbs the natural expansion and contraction of the glass, maintaining a tight seal and ensuring long-term performance. Additionally, it enhances sound insulation, providing a quieter indoor environment by blocking external noise.

#### Argon Gas

Argon gas, used within the Super Spacer and glass panes of windows, plays a crucial role in maintaining energy efficiency in homes throughout the year. This dense, colorless gas acts as an effective insulator, reducing heat transfer between the inside and outside of a home. During winter, it keeps warm air from escaping, while in summer, it prevents hot air from entering. This helps maintain a consistent indoor temperature, reducing the need for excessive heating or cooling and ultimately lowering energy costs.

#### Loe-E Glass

Low-E (low-emissivity) glass is specially coated to enhance a window's energy efficiency by controlling the amount of heat that passes through it. The Low-E coating reflects infrared light, keeping heat inside during winter and outside during summer, while still allowing natural light to pass through. This reduces the reliance on artificial heating and cooling, helping to maintain a comfortable indoor environment and lowering energy bills. Additionally, Low-E glass helps protect furniture and flooring from fading by blocking harmful UV rays.

### Super Spacer

The Super Spacer is a high-performance, non-metal spacer system used between the panes of insulated glass windows. Unlike traditional metal spacers, which can conduct heat and cold, the Super Spacer is made from flexible foam material that provides superior thermal performance. This helps minimize heat transfer, reducing the likelihood of condensation and enhancing the overall energy efficiency of the window. The Super Spacer also contributes to the window's durability, as its flexible nature allows it to absorb stress from temperature fluctuations, preventing seal failure and ensuring long-lasting