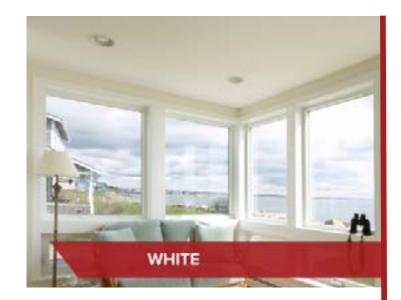

## COLOR

Solid-color frames feature White, Almond or Fossil color on both the interior and exterior.

Custom-color frames have White on the interior with color on the exterior.

### Strength and Design

With ready 50 years of preventervite, it's reasurprise that our best-selling products rely on this system for stunning extends and enduring performance.

White vinyl color enhances a home's aesthetics with its clean, classic look that suits any architectural style. Its bright, neutral tone offers a timeless appeal and pairs well with any exterior color scheme. White frames create a striking contrast against darker colors, highlighting architectural details and adding visual interest. Inside, they reflect natural light, making spaces feel brighter and more open. Additionally, white vinyl is low-maintenance, easy to clean, and energy-efficient, ensuring both beauty and practicality.