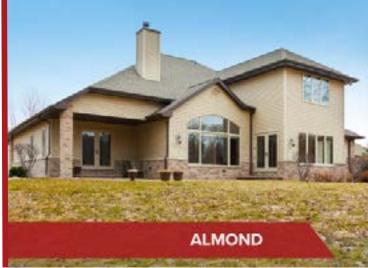

## COLOR

Solid-color frames feature White, Almond or Fossil color on both the interior and exterior.

Custom-color frames have White on the interior with color on the exterior.

Almond vinyl color enhances a home's aesthetics by providing a timeless, elegant look that complements various architectural styles. Its neutral warmth blends seamlessly with diverse exterior elements, adding charm and sophistication. This versatile color offers gentle contrast against darker walls, highlighting architectural details without being too stark. Additionally, almond vinyl helps reflect natural light, brightening interiors and creating an inviting atmosphere, all while being low-maintenance and contributing to energy efficiency.