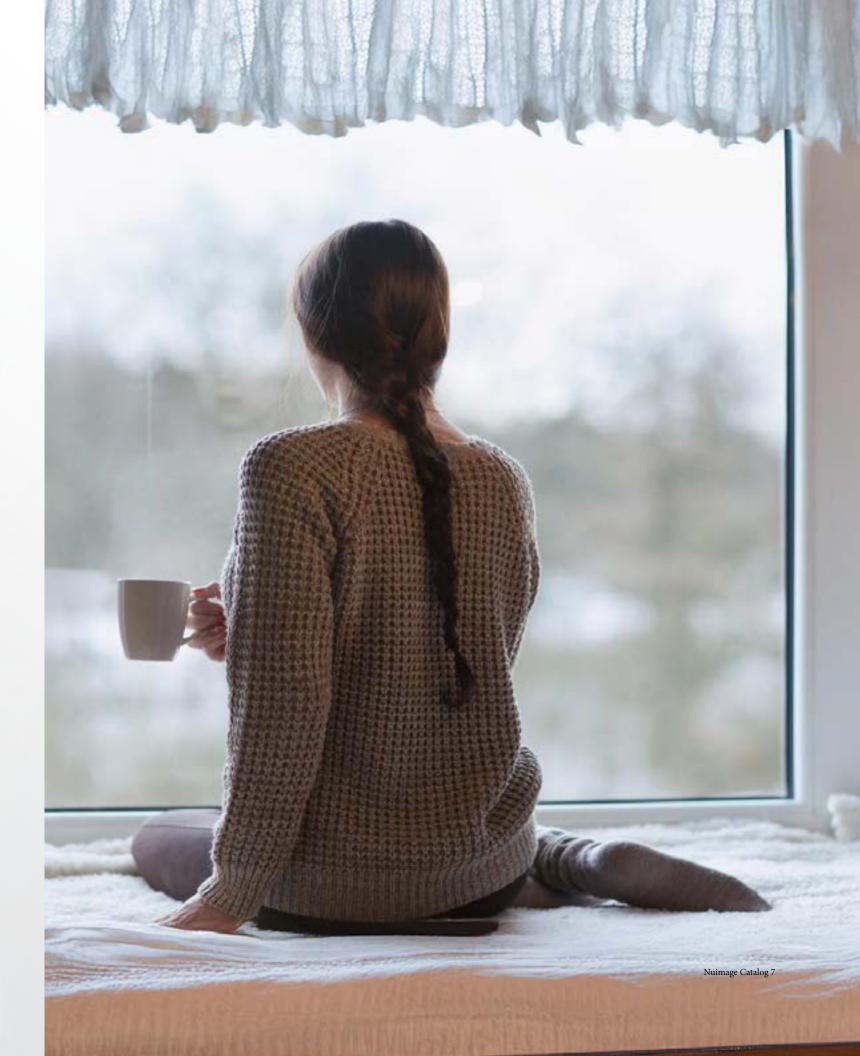

## Freshly Baked Windows.

At Nuimage Windows and Doors, our oven glass process sets the foundation for superior quality by utilizing advanced heating techniques and precise temperature control to create tempered glass that is up to four times stronger and more resilient than standard glass. This process begins with heating the glass to extreme temperatures of up to 1200°F (650°C) in our state-of-theart ovens, ensuring uniform heating to prevent warping and inconsistencies. The glass is then rapidly cooled through quenching, where high-pressure air is used to bring down the tempera-

ture quickly, creating compressive stress that enhances the glass's strength and durability. This uniform heating and rapid cooling eliminate imperfections, providing a flawless, smooth finish that enhances visual appeal and offers a crystal-clear view. The tempered glass produced is not only beautiful but also capable of withstanding harsh weather conditions, impacts, and daily wear and tear, making it reliable and long-lasting. Additionally, its safety benefits are paramount; in the unlikely event of breakage, it shatters into small, blunt pieces, reducing the risk of injury. This tempered glass is incredibly versatile, suitable for residential

windows, sliding doors, and other architectural elements, ensuring exceptional performance and longevity. Our meticulous oven glass process exemplifies our unwavering commitment to quality, ensuring our windows provide lasting value, beauty, and safety for your home.