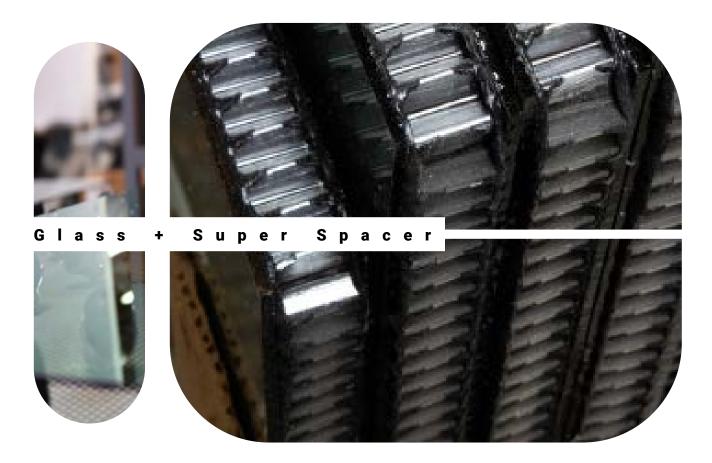

## The Super Spacer: Innovation in Insulation

At Nuimage Windows and Doors, our innovative Super Spacer technology sets our windows apart by enhancing energy efficiency, comfort, and durability. Unlike traditional metal spacers, the Super Spacer is made from a highly durable, non-metallic foam material, creating a continuous thermal barrier along the edge of the glass. This reduces heat transfer, keeping your home warmer in winter and cooler in summer, leading to significant energy savings.

The Super Spacer also minimizes condensation by eliminating cold spots, reducing the risk of mold and frame damage. Its flexibility absorbs the natural expansion and contraction of the glass, maintaining a tight seal and ensuring long-term performance. Additionally, it enhances sound insulation, providing a quieter indoor environment by blocking external noise.

Environmentally friendly, the Super Spacer contributes to lower carbon footprints by improving window energy efficiency and using recyclable materials. Its low-profile design seamlessly blends with the glass, adding a clean, modern look to your home.

At Nuimage Windows and Doors, we are committed to combining cutting-edge technology with superior craftsmanship. The Super Spacer exemplifies this dedication, delivering windows that offer lasting value, exceptional performance, and aesthetic appeal.