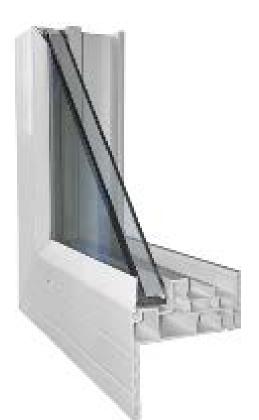

#### Argon Gas

Argon gas, used within the Super Spacer and glass panes of windows, plays a crucial role in maintaining energy efficiency in homes throughout the year. This dense, colorless gas acts as an effective insulator, reducing heat transfer between the inside and outside of a home. During winter, it keeps warm air from escaping, while in summer, it prevents hot air from entering. This helps maintain a consistent indoor temperature, reducing the need for excessive heating or cooling and ultimately lowering energy costs.

#### Loe-E Glass

Low-E (low-emissivity) glass is specially coated to enhance a window's energy efficiency by controlling the amount of heat that passes through it. The Low-E coating reflects infrared light, keeping heat inside during winter and outside during summer, while still allowing natural light to pass through. This reduces the reliance on artificial heating and cooling, helping to maintain a comfortable indoor environment and lowering energy bills. Additionally, Low-E glass helps protect furniture and flooring from fading by blocking harmful UV rays.

### Super Spacer

The Super Spacer is a high-performance, non-metal spacer system used between the panes of insulated glass windows. Unlike traditional metal spacers, which can conduct heat and cold, the Super Spacer is made from flexible foam material that provides superior thermal performance. This helps minimize heat transfer, reducing the likelihood of condensation and enhancing the overall energy efficiency of the window. The Super Spacer also contributes to the window's durability, as its flexible nature allows it to absorb stress from temperature fluctuations, preventing seal failure and ensuring long-lasting