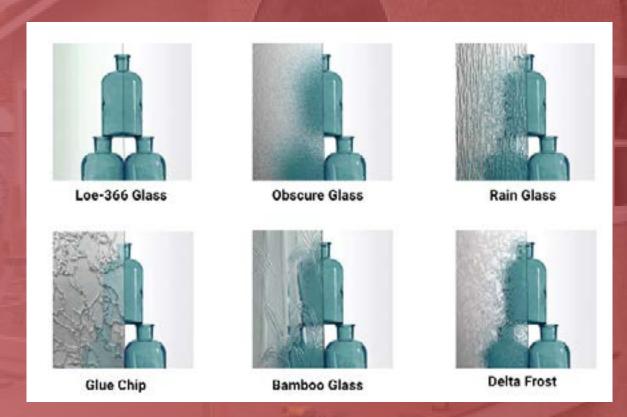

## Fresh new look. Choose how your Windows Glass will look.

Our decorative glass serves both aesthetic and functional privacy purposes by adding a unique, stylish element to your windows while obscuring the view from outside. The intricate designs not only enhance the overall look of your home but also provide an effective barrier to prying eyes, ensuring your privacy without sacrificing natural light. This blend of beauty and functionality makes our decorative glass an ideal choice for any room where you want to maintain a balance of elegance and discretion.

Obscure glass is perfect for bathrooms, providing essential privacy while allowing natural light to filter in. Its textured surface blurs visibility from outside, ensuring discretion. Additionally, obscure glass adds elegance and complements various bathroom designs, combining functionality with aesthetic appeal.