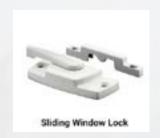

## Lock It Down in a Twist: Simple, Secure, Unbeatable

Experience the future of home security with our window's innovative hardware. Engineered for simplicity and strength, our twist-lock system combines cutting-edge design with unmatched reliability. With just a quick twist, you can secure your windows effortlessly, knowing that our advanced materials and precision engineering are working to keep your home safe. It's more than a lock—it's peace of mind with a modern touch.

### **TwistGuard Elite**

Ease of Use: A twist-to-lock mechanism is straightforward and intuitive, making it user-friendly for people of all ages. You can secure the window with just a simple twist, without any complex steps.

Quick Operation: This type of lock allows for quick and efficient locking and unlocking, ideal for when you need to secure your windows in a hurry.

**Strong and Reliable:** Despite its simplicity, a twist lock can be very durable and sturdy. These locks are often made from robust materials that resist wear and tear, ensuring long-lasting performance.

**Enhanced Security**: A simple twist lock can provide effective security by keeping windows firmly shut. Its straightforward design means fewer parts that could fail, making it a reliable option for securing